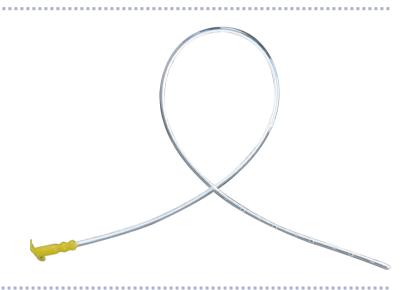

# PU Cat Catheter - Pigtail Type

# CS-CA011 Pigtail type, with medical stainless steel guide wire, with suture plate Anti-falling off, full tube development, can be retained for 28 days 3Fr L-120 3Fr L-130 4Fr L-130