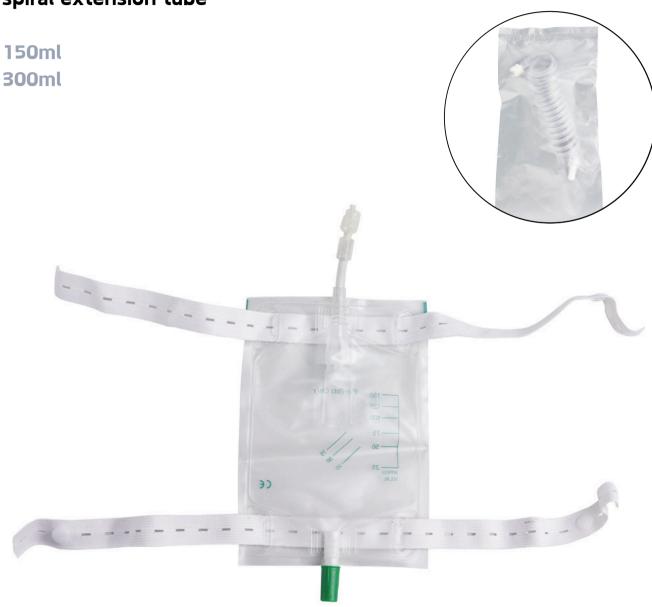

# Urine Bag for Cats and Dogs

#### **CS-UB001**

Push-pull with adapter and spiral extension tube