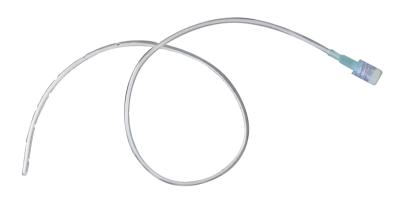

# PU Cat Catheter - Pigtail Type

# CS-CA011 Pigtail type, with medical stainless steel guide wire, with suture plate Anti-falling off, full tube development, can be retained for 28 days 3Fr L-120 3Fr L-130 4Fr L-130