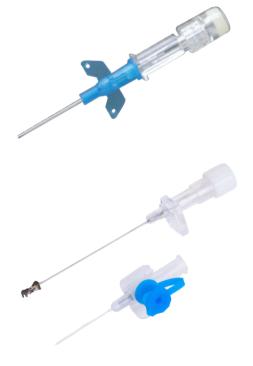

# Disposable I.V. Catheter

CS-IV001
With fixed wings

Safety/Non Safety 22G/24G/26G

CS-IV002
With fixed wings and heparin cap

Safety/Non Safety 22G/24G/26G