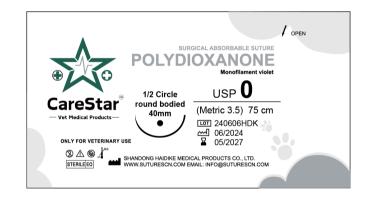

### C5-CA008 (top opening)

PP material is more durable and ideal for rinsing and removing stones

3Fr L-130 4Fr L-130

CS-CA009 (side opening, with anti-licking board)

With medical stainless steel guide wire

It can be retained for 28 days with development line

3Fr L-120 3Fr L-130 4Fr L-130 Anti-licking board:
Prevent cat from licking the

suture wound



#### **PU/FEP Cat Catheter**

### CS-CA010 (side opening)

With medical stainless steel guide wire







# PU Cat Catheter - Pigtail Type

# CS-CA011 Pigtail type, with medical stainless steel guide wire, with suture plate Anti-falling off, full tube development, can be retained for 28 days 3Fr L-120 3Fr L-130 4Fr L-130



#### **Suture**

# CS-ST001(Absorbable) Polyglactin 910

2-8/0



# CS-ST002(Absorbable) Polydioxanone

2-7/0



# CS-ST003(Non-absorbable) Nylon

4-12/0





# Disposable I.V. Catheter

CS-IV001
With fixed wings

Safety/Non Safety 22G/24G/26G



CS-IV002
With fixed wings and heparin cap

Safety/Non Safety 22G/24G/26G





### **Gastric Catheter**

## CS-GC001(side opening)

PU material, tube body with development line, and can be retained

6Fr 2.0\*350mm 8Fr 2.6\*450mm 10Fr 3.3\*500mm





### **Drainage Tube**

#### CS-DT001

#### Animal External Trauma Drainage Tube

6Fr 2.0\*350mm 8Fr 2.6\*450mm 10Fr 3.3\*500mm



#### **CS-DT002**

# Animal Abdominal Drainage Tube

6Fr 2.0\*350mm 8Fr 2.6\*450mm 10Fr 3.3\*500mm



#### **CS-DT003**

# Animal Thoracic Drainage Tube

6Fr 2.0\*350mm 8Fr 2.6\*450mm 10Fr 3.3\*500mm





#### **Animal Infusion Lines**

#### CS-IL001 (with rotary joint)

The rotary jo