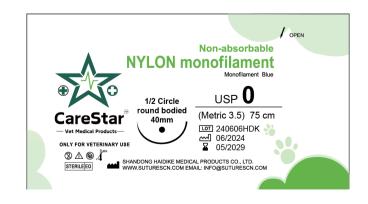

more durable and ideal for rinsing and removing stones

3Fr L-130 4Fr L-130

CS-CA009 (side opening, with anti-licking board)

With medical stainless steel guide wire

It can be retained for 28 days with development line

3Fr L-120 3Fr L-130 4Fr L-130 Anti-licking board:
Prevent cat from licking the

suture wound



#### **PU/FEP Cat Catheter**

### CS-CA010 (side opening)

With medical stainless steel guide wire







# PU Cat Catheter - Pigtail Type

# CS-CA011 Pigtail type, with medical stainless steel guide wire, with suture plate Anti-falling off, full tube development, can be retained for 28 days 3Fr L-120 3Fr L-130 4Fr L-130



#### **Suture**

# CS-ST001(Absorbable) Polyglactin 910

2-8/0



# CS-ST002(Absorbable) Polydioxanone

2-7/0



# CS-ST003(Non-absorbable) Nylon

4-12/0





# Disposable I.V. Catheter

CS-IV001
With fixed wings

Safety/Non Safety 22G/24G/26G



CS-IV002
With fixed wings and heparin cap

Safety/Non Safety 22G/24G/26G





### **Gastric Catheter**

## CS-GC001(side opening)

PU material, tube body with development line, and can be retained

6Fr 2.0\*350mm 8Fr 2.6\*450mm 10Fr 3.3\*500mm





### **Drainage Tube**

#### CS-DT001

#### Animal External Trauma Drainage Tube

6Fr 2.0\*350mm 8Fr 2.6\*450mm 10Fr 3.3\*500mm



#### **CS-DT002**

# Animal Abdominal Drainage Tube

6Fr 2.0\*350mm 8Fr 2.6\*450mm 10Fr 3.3\*500mm



#### **CS-DT003**

# Animal Thoracic Drainage Tube

6Fr 2.0\*350mm 8Fr 2.6\*450mm 10Fr 3.3\*500mm





#### **Animal Infusion Lines**

#### CS-IL001 (with rotary joint)

The rotary joint used in the infusion pipeline is special