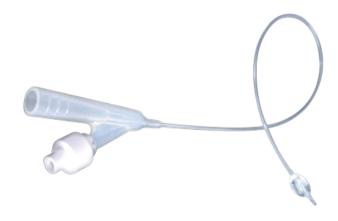

# Silicone Two-Way Foley Catheter

With plastic guide wire

CS-CA004
Suitable for cats and small dogs

6Fr(1ml) L-340mm L-700mm

# CS-CA005 Suitable for mediumsized dogs

8Fr(3ml) L-340mm L-700mm

# CS-CA006

Suitable for largebreed dogs

10Fr(3ml) L-340mm L-700mm