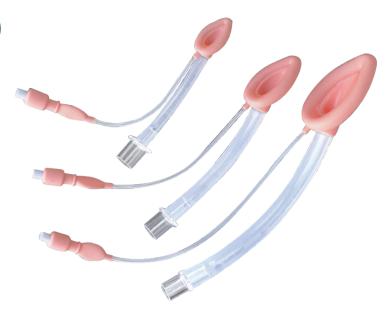

# Silicone Laryngeal Mask Airway

## CS-MA001(for dogs and cats)

1#/1.5#/2#/2.5#/3#