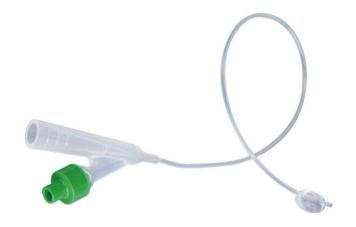

# Silicone Two-Way Foley Catheter

With plastic guide wire

CS-CA004
Suitable for cats and small dogs

6Fr(1ml) L-340mm L-700mm

# CS-CA005 Suitable for mediumsized dogs

8Fr(3ml) L-340mm L-700mm

# CS-CA006

Suitable for largebreed dogs

10Fr(3ml) L-340mm L-700mm