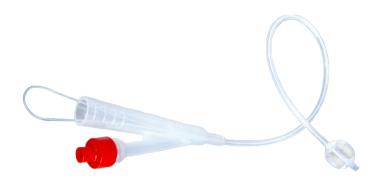

#### Silicone Two-Way Foley Catheter

With medical stainless steel guide wire

#### CS-CA001

Suitable for cats, dogs, rabbits, and other small animals

3.5Fr(0.8ml)

L-200mm

L-340mm

#### CS-CA002

Suitable for small dogs/male cats, and other small animals

4.5Fr(0.8ml)

L-250mm

L-290mm

L-340mm

L-400mm

#### CS-CA003

5Fr(0.8ml)

L-290mm

L-400mm