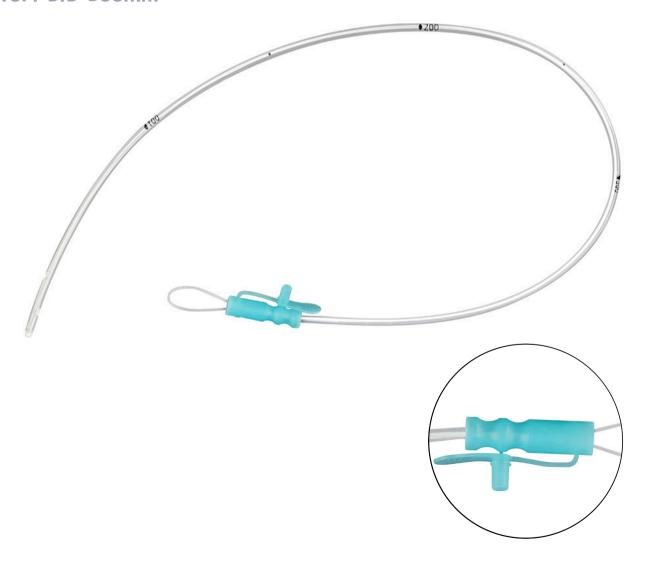

# Silicone Two-Way Foley Catheter

With plastic guide wire

CS-CA004
Suitable for cats and small dogs

6Fr(1ml) L-340mm L-700mm

# CS-CA005 Suitable for mediumsized dogs

8Fr(3ml) L-340mm L-700mm

# CS-CA006

Suitable for largebreed dogs

10Fr(3ml) L-340mm L-700mm