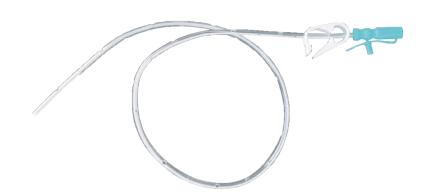

Pigtail type, with medical stainless steel guide wire, with suture plate Anti-falling off, full tube development, can be retained for 28 days 3Fr L-120 3Fr L-130 4Fr L-130



#### **Suture**

# CS-ST001(Absorbable) Polyglactin 910

2-8/0



# CS-ST002(Absorbable) Polydioxanone

2-7/0



# CS-ST003(Non-absorbable) Nylon

4-12/0





# Disposable I.V. Catheter

CS-IV001
With fixed wings

Safety/Non Safety 22G/24G/26G



CS-IV002
With fixed wings and heparin cap

Safety/Non Safety 22G/24G/26G





### **Gastric Catheter**

## CS-GC001(side opening)

PU material, tube body with development line, and can be retained

6Fr 2.0\*350mm 8Fr 2.6\*450mm 10Fr 3.3\*500mm





### **Drainage Tube**

#### CS-DT001

#### Animal External Trauma Drainage Tube

6Fr 2.0\*350mm 8Fr 2.6\*450mm 10Fr 3.3\*500mm



#### **CS-DT002**

# Animal Abdominal Drainage Tube

6Fr 2.0\*350mm 8Fr 2.6\*450mm 10Fr 3.3\*500mm



#### **CS-DT003**

# Animal Thoracic Drainage Tube

6Fr 2.0\*350mm 8Fr 2.6\*450mm 10Fr 3.3\*500mm





#### **Animal Infusion Lines**

#### CS-IL001 (with rotary joint)

The rotary joint used in the infusion pipeline is specially designed for animals that move around during retransfusion or infusion, to avoid the phenomenon that the fluid cannot flow due to bending of the infusion line caused by the pet's body rotation.





# Silicone Laryngeal Mask Airway

## CS-MA001(for dogs and cats)

1#/1.5#/2#/2.5#/3#



### Two-way Catheter Plug - Luer Joint with Cap

#### CS-LJ001

For connection to two-way catheter and urine bag





# Urine Bag for Cats and Dogs

#### **CS-UB001**

Push-pull w