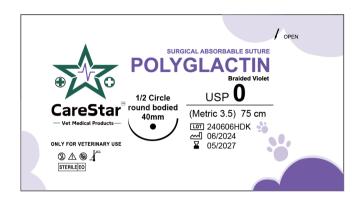

Holes on Both Sides**





#### PU Cat Catheter

### C5-CA008 (top opening)

PP material is more durable and ideal for rinsing and removing stones

3Fr L-130 4Fr L-130

CS-CA009 (side opening, with anti-licking board)

With medical stainless steel guide wire

It can be retained for 28 days with development line

3Fr L-120 3Fr L-130 4Fr L-130 Anti-licking board:
Prevent cat from licking the

suture wound



#### **PU/FEP Cat Catheter**

### CS-CA010 (side opening)

With medical stainless steel guide wire







# PU Cat Catheter - Pigtail Type

# CS-CA011 Pigtail type, with medical stainless steel guide wire, with suture plate Anti-falling off, full tube development, can be retained for 28 days 3Fr L-120 3Fr L-130 4Fr L-130



#### **Suture**

# CS-ST001(Absorbable) Polyglactin 910

2-8/0



# CS-ST002(Absorbable) Polydioxanone

2-7/0



# CS-ST003(Non-absorbable) Nylon

4-12/0





# Disposable I.V. Catheter

CS-IV001
With fixed wings

Safety/Non Safety 22G/24G/26G



CS-IV002
With fixed wings and heparin cap

Safety/Non Safety 22G/24G/26G





### **Gastric Catheter**

## CS-GC001(side opening)

PU material, tube body with development line, and can be retained

6Fr 2.0\*350mm 8Fr 2.6\*450mm 10Fr 3.3\*500mm





### **Drainage Tube**

#### CS-DT001

#### Animal External Trauma Drainage Tube

6Fr 2.0\*350mm 8Fr 2.6\*450mm 10Fr 3.3\*500mm



#### **CS-DT002**

# Animal Abdominal Drainage Tube

6Fr 2.0\*350mm 8Fr 2.6\*450mm 10Fr 3.3\*500mm



#### **CS-DT003**

# Animal Thoracic Drainage Tube

6Fr 2.0\*350mm 8Fr 2.6\*450mm 10Fr 3.3\*500mm





#### **Animal Infusion Lines**

#