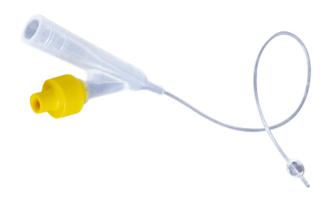

#### Silicone Two-Way Foley Catheter

With medical stainless steel guide wire

#### CS-CA001

Suitable for cats, dogs, rabbits, and other small animals

3.5Fr(0.8ml)

L-200mm

L-340mm

#### CS-CA002

Suitable for small dogs/male cats, and other small animals

4.5Fr(0.8ml)

L-250mm

L-290mm

L-340mm

L-400mm

#### CS-CA003

5Fr(0.8ml)

L-290mm

L-400mm