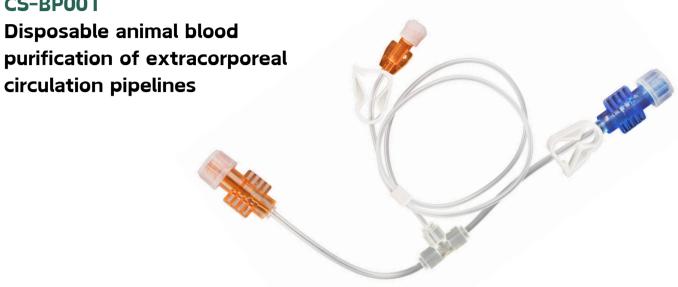

*500mm



#### **CS-DT003**

# Animal Thoracic Drainage Tube

6Fr 2.0\*350mm 8Fr 2.6\*450mm 10Fr 3.3\*500mm





#### **Animal Infusion Lines**

#### CS-IL001 (with rotary joint)

The rotary joint used in the infusion pipeline is specially designed for animals that move around during retransfusion or infusion, to avoid the phenomenon that the fluid cannot flow due to bending of the infusion line caused by the pet's body rotation.





# Silicone Laryngeal Mask Airway

## CS-MA001(for dogs and cats)

1#/1.5#/2#/2.5#/3#



### Two-way Catheter Plug - Luer Joint with Cap

#### CS-LJ001

For connection to two-way catheter and urine bag





# Urine Bag for Cats and Dogs

#### **CS-UB001**

Push-pull with adapter and spiral extension tube





# **Blood Purification Pipelines**

#### CS-BP001



### **Peritoneal Dialysis Pipeline**

#### CS-PD001

**Peritoneal dialysis** extracorporeal line







**Visit Our Website** 

https://www.carestarvet.com/

Contact US

Jenny Xu

WhatsApp: 008613921216633 Email: sales@carestarvet.com