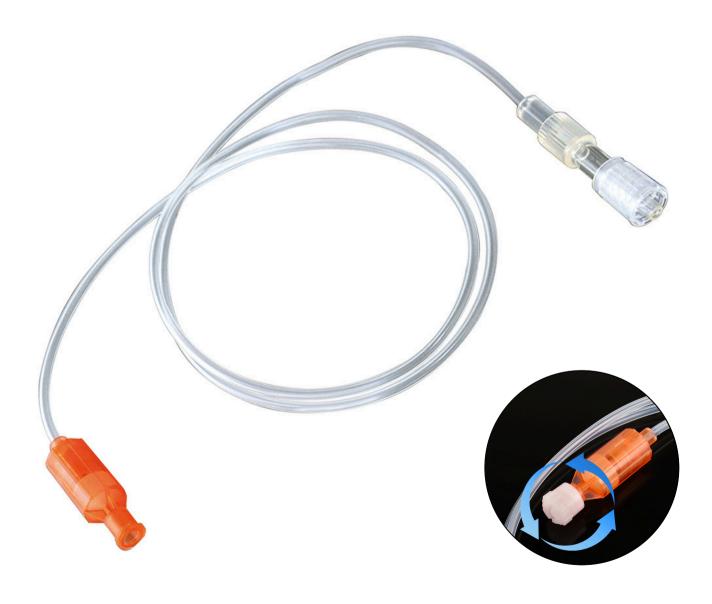

#### **Animal Infusion Lines**

#### CS-IL001 (with rotary joint)

The rotary joint used in the infusion pipeline is specially designed for animals that move around during retransfusion or infusion, to avoid the phenomenon that the fluid cannot flow due to bending of the infusion line caused by the pet's body rotation.