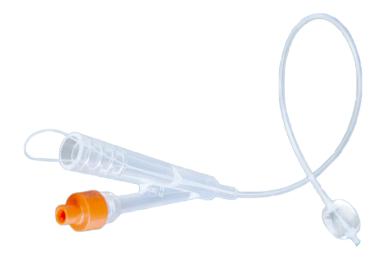

#### Silicone Two-Way Foley Catheter

With medical stainless steel guide wire

#### CS-CA001

Suitable for cats, dogs, rabbits, and other small animals

3.5Fr(0.8ml)

L-200mm

L-340mm

#### CS-CA002

Suitable for small dogs/male cats, and other small animals

4.5Fr(0.8ml)

L-250mm

L-290mm

L-340mm

L-400mm

#### CS-CA003

5Fr(0.8ml)

L-290mm

L-400mm