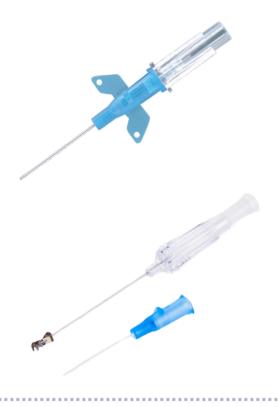

# Disposable I.V. Catheter

CS-IV001
With fixed wings

Safety/Non Safety 22G/24G/26G

CS-IV002
With fixed wings and heparin cap

Safety/Non Safety 22G/24G/26G