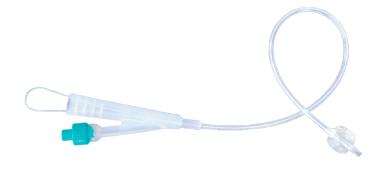

# Silicone Two-Way Foley Catheter

With plastic guide wire

CS-CA004
Suitable for cats and small dogs

6Fr(1ml) L-340mm L-700mm

# CS-CA005 Suitable for mediumsized dogs

8Fr(3ml) L-340mm L-700mm

# CS-CA006

Suitable for largebreed dogs

10Fr(3ml) L-340mm L-700mm