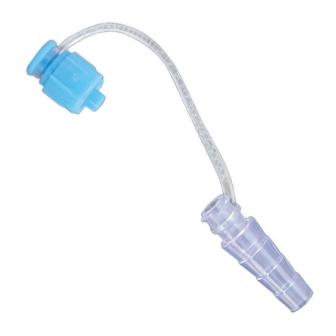

### Two-way Catheter Plug - Luer Joint with Cap

#### CS-LJ001

For connection to two-way catheter and urine bag